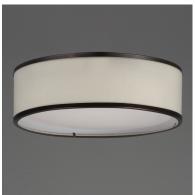

## PRODUCT DESCRIPTION

Drum shades in a variety of fabrics and materials are a core lighting offering. Flush mounts, pendants, and ADA sconces are available in options of linen, organza, grasscloth, and sound absorbing grey felt shades. An internal acrylic diffuser, illuminated by an evenly dispersed powerful LED light source, directs light downward and produces an ambient glow inside the outer shade. This lens features a crisp and tidy twist-lock mechanism that eliminates any visible hardware, whether it is put in a residential or commercial context, this collection meets the necessary application needs while adding style to the space.

# MATERIAL

Steel, Acrylic, Fabric