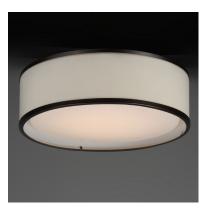

## PRODUCT DESCRIPTION

Drum shades in a variety of fabrics and materials are a core lighting offering. Flush mounts, pendants, and ADA sconces are available in options of linen, organza, grasscloth, and sound absorbing grey felt shades. An internal acrylic diffuser, illuminated by an evenly dispersed powerful LED light source, directs light downward and produces an ambient glow inside the outer shade. This lens features a crisp and tidy twist-lock mechanism that eliminates any visible hardware, whether it is put in a residential or commercial context, this collection meets the necessary application needs while adding style to the space.

# MATERIAL

Steel, Acrylic, Fabric