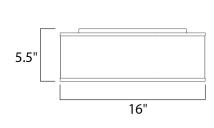

# **MEASUREMENTS**

DIMENSION : 16" L x 16" W x 5.5" H

CANOPY : 13.75" W x 0.75" H x 13.75" L

HANGING WEIGHT : 5.07 lb