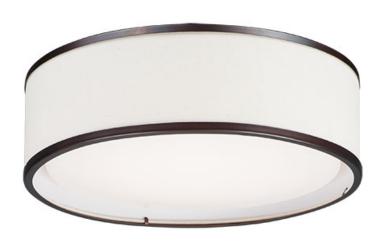

## PRODUCT DESCRIPTION

Drum shades in a variety of fabrics and materials are a core lighting offering. Flush mounts, pendants, and ADA sconces are available in options of linen, organza, grasscloth, and sound absorbing grey felt shades. An internal acrylic diffuser, illuminated by an evenly dispersed powerful LED light source, directs light downward and produces an ambient glow inside the outer shade. This lens features a crisp and tidy twist-lock mechanism that eliminates any visible hardware, whether it is put in a residential or commercial context, this collection meets the necessary application needs while adding style to the space.

# MATERIAL

Steel, Acrylic, Fabric